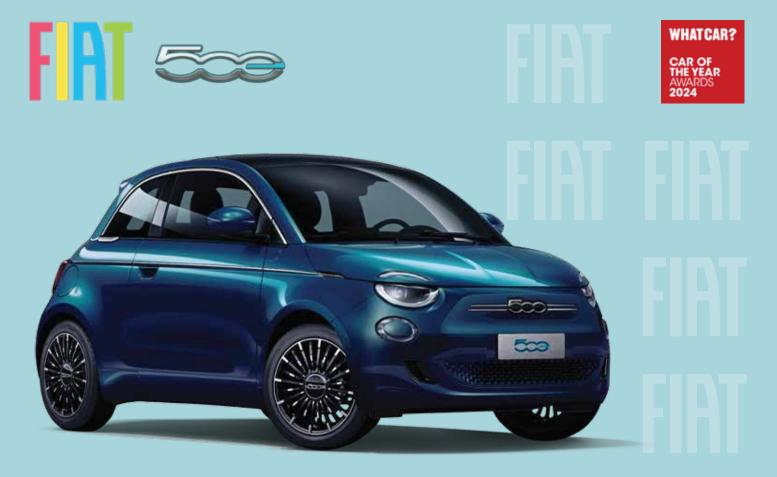

# THE ALL-NEW FIAT 500E

# **TECHNICAL SPECIFICATION**

DIMENSION:3,632 X 1,6WHEELBASE:2,322 MMUNLADEN WEIGHT :1,330 KGBATTERY CAPACITY:42 KWHELECTRIC RANGE (CITY):450 KMELECTRIC RANGE (WLTP):319 KMMAX. POWER:87 KW (1181MAX. TORQUE:220 NMDRIVE TYPE:FRONT WHETYRE SIZE (FRONT/REAR):205/45 R17CERTIFIED COMBINED144 WH/KMCYCLE CONSUMPTION:CHARGING TIME:4H15" (11KW

3,632 X 1,683 X 1,527 MM 2,322 MM 1,330 KG 42 KWH 450 KM 319 KM 87 KW (118HP) 220 NM FRONT WHEEL DRIVE 205/45 R17 144 WH/KM 4H15" (11KW AC, 0-100%) 35" (85KW DC, 0-80%)