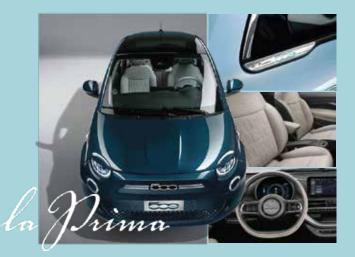

# FREE "LA PRIMA" PACK UPGRADE

PANORAMIC FIXED GLASS ROOF \* 17-INCH DIAMOND-CUT ALLOY WHEELS \* LED INFINITY HEADLIGHTS \* CHROME DLO & CHROME SIDE MOULDING \* LA PRIMA PLATE \* ICE BEIGE PREMIUM LEATHER SEATS WITH FIAT MONOGRAM \* PREMIUM BI-COLOR SOFT TOUCH STEERING WHEEL \* LEATHER WRAPPED DASHBOARD \* DOOR SIL PLATE \* AUTO HIGH/LOW BEAM SYSTEM \* ELECTROCHROMIC INTERNAL REARVIEW MIRROR \* "LA PRIMA" PACK VALUE: HKS100,000 (INCLUDED TAX)

#### EXTERIOR

PANORAMIC FIXED GLASS ROOF \* 17-INCH DIAMOND-CUT ALLOY WHEEL \* LED INFINITY HEADLIGHTS \* LED DAYTIME RUNNING LIGHTS LED REAR LIGHTS CHROME DLO & CHROME SIDE MOULDING \* LA PRIMA PLATE \*

#### INTERIOR

ICE BEIGE PREMIUM LEATHER SEATS WITH FIAT MONOGRAM \* PREMIUM BI-COLOR SOFT TOUCH STEERING WHEEL \* LEATHER WRAPPED DASHBOARD \* DOOR SILL PLATE \* CENTRE ARMREST AND CLOSED CENTRE CONSOLE 50:50 SPLIT REAR SEATS E-LATCH DOOR BUTTON